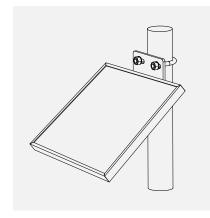

|  |  |







### KIT COMPONENTS

| Diagrai | m Component   | Material | Surface<br>Treatment | Quantity | Dimensions                                            |
|---------|---------------|----------|----------------------|----------|-------------------------------------------------------|
| 1-1     | Fixed Bracket | 5052AI   | N/A                  | 1        | A=100mm[3.94in.], B=50mm[1.97in.],<br>C=40mm[1.57in.] |
| 1-2     | Clamp         | 5052AI   | N/A                  | 1        | A=90mm[3.54in.], B=25mm[0.98in.]                      |
| 1-3     | Module Bolt   | AISI304  | N/A                  | 2        | M6X16[0.63in.]                                        |

Note: U-Bolt is NOT provided with the kit!

### **MOUNTING DIAGRAM**