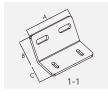

### KIT COMPONENTS

| Diagrai | m Component   | Material | Surface<br>Treatment | Quantity | Dimensions                                            |
|---------|---------------|----------|----------------------|----------|-------------------------------------------------------|
| 1-1     | Fixed Bracket | 5052AI   | N/A                  | 1        | A=100mm[3.94in.], B=50mm[1.97in.],<br>C=40mm[1.57in.] |
| 1-2     | Clamp         | 5052AI   | N/A                  | 1        | A=90mm[3.54in.], B=25mm[0.98in.]                      |
| 1-3     | Module Bolt   | AISI304  | N/A                  | 2        | M6X16[0.63in.]                                        |