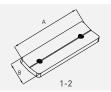

### KIT COMPONENTS

| Diagrai | m Component   | Material | Surface<br>Treatment | Quantity | Dimensions                                            |
|---------|---------------|----------|----------------------|----------|-------------------------------------------------------|
| 1-1     | Fixed Bracket | 5052AI   | N/A                  | 1        | A=100mm[3.94in.], B=50mm[1.97in.],<br>C=40mm[1.57in.] |
| 1-2     | Clamp         | 5052AI   | N/A                  | 1        | A=90mm[3.54in.], B=25mm[0.98in.]                      |
| 1-3     | Module Bolt   | AISI304  | N/A                  | 2        | M6X16[0.63in.]                                        |