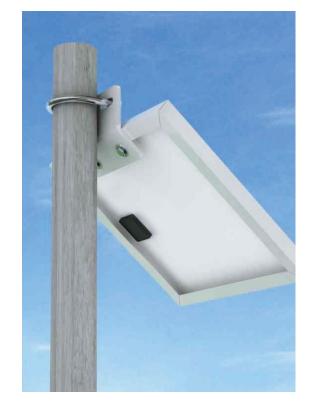

# Side of Pole/Wall Mount Bracket

(For use with Newpowa 1W-10W Panels)

The Newpowa NPB-10P Fixed mounting kit is designed for Newpowa 1W – 10W solar panels. It is also compatible with most non Newpowa branded solar modules.