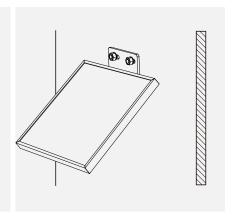

|  |  |







### KIT COMPONENTS

| Diagrai | m Component   | Material | Surface<br>Treatment | Quantity | Dimensions                                            |
|---------|---------------|----------|----------------------|----------|-------------------------------------------------------|
| 1-1     | Fixed Bracket | 5052AI   | N/A                  | 1        | A=100mm[3.94in.], B=50mm[1.97in.],<br>C=40mm[1.57in.] |
| 1-2     | Clamp         | 5052AI   | N/A                  | 1        | A=90mm[3.54in.], B=25mm[0.98in.]                      |
| 1-3     | Module Bolt   | AISI304  | N/A                  | 2        | M6X16[0.63in.]                                        |

Note: U-Bolt is NOT provided with the kit!

### **MOUNTING DIAGRAM**