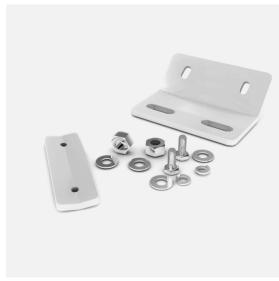

### KIT COMPONENTS

| Diagrai | m Component   | Material | Surface<br>Treatment | Quantity | Dimensions                                            |
|---------|---------------|----------|----------------------|----------|-------------------------------------------------------|
| 1-1     | Fixed Bracket | 5052AI   | N/A                  | 1        | A=100mm[3.94in.], B=50mm[1.97in.],<br>C=40mm[1.57in.] |
| 1-2     | Clamp         | 5052AI   | N/A                  | 1        | A=90mm[3.54in.], B=25mm[0.98in.]                      |
| 1-3     | Module Bolt   | AISI304  | N/A                  | 2        | M6X16[0.63in.]                                        |