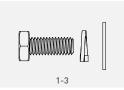

### KIT COMPONENTS

| Diagrai | m Component   | Material | Surface<br>Treatment | Quantity | Dimensions                                            |
|---------|---------------|----------|----------------------|----------|-------------------------------------------------------|
| 1-1     | Fixed Bracket | 5052AI   | N/A                  | 1        | A=100mm[3.94in.], B=50mm[1.97in.],<br>C=40mm[1.57in.] |
| 1-2     | Clamp         | 5052AI   | N/A                  | 1        | A=90mm[3.54in.], B=25mm[0.98in.]                      |
| 1-3     | Module Bolt   | AISI304  | N/A                  | 2        | M6X16[0.63in.]                                        |