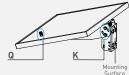

## **MOUNTING DIAGRAM**

Q

Note:

Q

When using this kit with another brand of panel you may need to change the module bolts (1-2) to suit themounting holes on the panel.

Mounting Surface

Fixed B

The Newpowa NPB-35P adjustable mounting kit is designed for Newpowa 5W – 35W solar panels.It is also compatible with most non Newpowa branded solar modules.