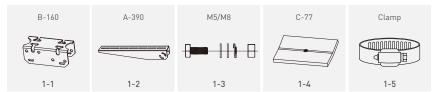

## **KIT COMPONENTS**

| Diagram | Component                    | Material           | Surface<br>Treatment | Quantity | Dimensions              |
|---------|------------------------------|--------------------|----------------------|----------|-------------------------|
| 1-1     | Fixed Bracket                | Aluminum<br>Alloy  | N/A                  | 1        | B-160=6.3×2.01×2.2in    |
| 1-2     | Tilt Arm                     | Aluminum<br>Alloy  | N/A                  | 1        | A-390=15.35×3.15×2.36in |
| 1-3     | Module Bolt<br>Mounting Bolt | Stainless<br>Steel | N/A                  | 2/4      | M5=5×20mm, M8=8×20mm    |
| 1-4     | Gasket                       | Stainless<br>Steel | N/A                  | 2        | C-77=3×2×0.16in         |
| 1-5     | Clamp                        | Stainless<br>Steel | N/A                  | 2        | Clamp=3-4in             |