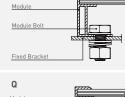

## **MOUNTING DIAGRAM**

Q

Note:

Q

When using this kit with another brand of panel you may need to change the module bolts (1-2) to suit themounting holes on the panel.

Mounting Surface

Fixed B

The Newpowa NPB-35P adjustable mounting kit is designed for Newpowa 5W – 35W solar panels.It is also compatible with most non Newpowa branded solar modules.