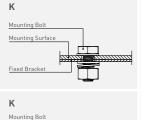

## **MOUNTING DIAGRAM**

Q

Note:

Q

When using this kit with another brand of panel you may need to change the module bolts (1-2) to suit themounting holes on the panel.

Mounting Surface

Fixed B

The Newpowa NPB-35P adjustable mounting kit is designed for Newpowa 5W – 35W solar panels.It is also compatible with most non Newpowa branded solar modules.