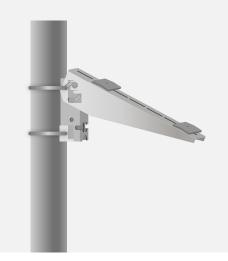

## **NPB-35P** Single Arm Side of Pole/ Wall Mount

SPECIFICATIONS

| Mounting Type     | Side of Pole/Wall Mount                                                                                      |  |  |  |
|-------------------|--------------------------------------------------------------------------------------------------------------|--|--|--|
| Module Type       | Specifically designed to work with Newpowa 5W-35W Solar panels, but can be adapted for use with other panels |  |  |  |
| Number of Modules | Mounts 1 Panel                                                                                               |  |  |  |
| Setting Angle     | 0°-90°                                                                                                       |  |  |  |
| Wind Load         | Designed to withstand wind speeds of 90mph                                                                   |  |  |  |
| Snow Loading      | 1.1kN/m <sup>2</sup>                                                                                         |  |  |  |
| Warranty          | 1 Year                                                                                                       |  |  |  |

## **KIT COMPONENTS**

| Diagram | Component                    | Material           | Surface<br>Treatment | Quantity | Dimensions              |
|---------|------------------------------|--------------------|----------------------|----------|-------------------------|
| 1-1     | Fixed Bracket                | Aluminum<br>Alloy  | N/A                  | 1        | B-160=6.3×2.01×2.2in    |
| 1-2     | Tilt Arm                     | Aluminum<br>Alloy  | N/A                  | 1        | A-390=15.35×3.15×2.36in |
| 1-3     | Module Bolt<br>Mounting Bolt | Stainless<br>Steel | N/A                  | 2/4      | M5=5×20mm, M8=8×20mm    |
| 1-4     | Gasket                       | Stainless<br>Steel | N/A                  | 2        | C-77=3×2×0.16in         |
| 1-5     | Clamp                        | Stainless<br>Steel | N/A                  | 2        | Clamp=3-4in             |

## **MOUNTING DIAGRAM**

Q

Note:

Q

When using this kit with another brand of panel you may need to change the module bolts (1-2) to suit themounting holes on the panel.

Mounting Surface

Fixed B

The Newpowa NPB-35P adjustable mounting kit is designed for Newpowa 5W – 35W solar panels.It is also compatible with most non Newpowa branded solar modules.