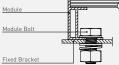

## **MOUNTING DIAGRAM**

Q

Note:

Q

When using this kit with another brand of panel you may need to change the module bolts (1-2) to suit themounting holes on the panel.

Mounting Surface

Fixed B

The Newpowa NPB-35P adjustable mounting kit is designed for Newpowa 5W – 35W solar panels.It is also compatible with most non Newpowa branded solar modules.