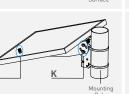

## **MOUNTING DIAGRAM**

Q

Note:

Q

When using this kit with another brand of panel you may need to change the module bolts (1-2) to suit themounting holes on the panel.

Mounting Surface

Fixed B

The Newpowa NPB-35P adjustable mounting kit is designed for Newpowa 5W – 35W solar panels.It is also compatible with most non Newpowa branded solar modules.