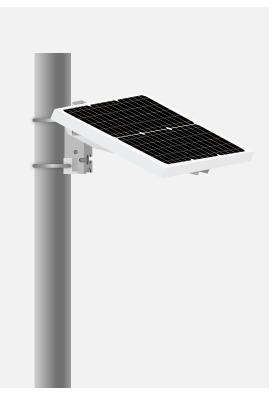

## **NPB-35P** Single Arm Side of Pole/ Wall Mount

SPECIFICATIONS

| Mounting Type     | Side of Pole/Wall Mount                                                                                      |  |  |  |
|-------------------|--------------------------------------------------------------------------------------------------------------|--|--|--|
| Module Type       | Specifically designed to work with Newpowa 5W-35W Solar panels, but can be adapted for use with other panels |  |  |  |
| Number of Modules | Mounts 1 Panel                                                                                               |  |  |  |
| Setting Angle     | 0°-90°                                                                                                       |  |  |  |
| Wind Load         | Designed to withstand wind speeds of 90mph                                                                   |  |  |  |
| Snow Loading      | 1.1kN/m <sup>2</sup>                                                                                         |  |  |  |
| Warranty          | 1 Year                                                                                                       |  |  |  |

## **MOUNTING DIAGRAM**

Q

Note:

Q

When using this kit with another brand of panel you may need to change the module bolts (1-2) to suit themounting holes on the panel.

Mounting Surface

Fixed B

The Newpowa NPB-35P adjustable mounting kit is designed for Newpowa 5W – 35W solar panels.It is also compatible with most non Newpowa branded solar modules.