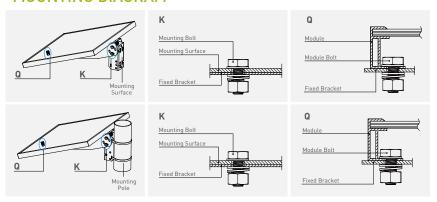

#### **MOUNTING DIAGRAM**

When using this kit with another brand of panel you may need to change the module bolts (1-2) to suit themounting holes on the panel.