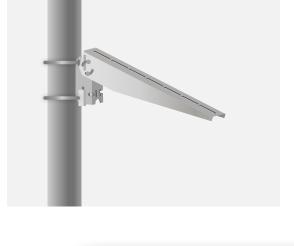

## Single Arm Side of Pole/ Wall Mount

The Newpowa NPB-50P Adjustable mounting kit is designed for Newpowa 30W – 50W solar panels. It is also compatible with most non Newpowa branded solar modules