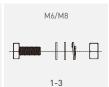

## KIT COMPONENTS

| Diagram | Component                    | Material           | Surface<br>Treatment | Quantity | Dimensions                                   |
|---------|------------------------------|--------------------|----------------------|----------|----------------------------------------------|
| 1-1     | Fixed Bracket                | Aluminum<br>Alloy  | N/A                  | 2/1      | A-540=21.26×1.97×1.1in, B-607=23.9×3.3×1.9in |
| 1-2     | Tilt Arm                     | Aluminum<br>Alloy  | N/A                  | 1/1      | D104L/R=4.1×3×2.5in                          |
| 1-3     | Module Bolt<br>Mounting Bolt | Stainless<br>Steel | N/A                  | 4/8      | M6=6×20mm, M8=8×20mm                         |
| 1-4     | Clamp                        | Stainless<br>Steel | N/A                  | 2        | Clamp=1×7/8×5in                              |

When using this kit with another brand of panel you may need to change the module bolts to suit the mounting holes on the panel. M8 & M6 bolts are provided with this kit for your preference.