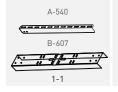

## KIT COMPONENTS

| Diagram | Component                    | Material           | Surface<br>Treatment | Quantity | Dimensions                                   |
|---------|------------------------------|--------------------|----------------------|----------|----------------------------------------------|
| 1-1     | Fixed Bracket                | Aluminum<br>Alloy  | N/A                  | 2/1      | A-540=21.26×1.97×1.1in, B-607=23.9×3.3×1.9in |
| 1-2     | Tilt Arm                     | Aluminum<br>Alloy  | N/A                  | 1/1      | D104L/R=4.1×3×2.5in                          |
| 1-3     | Module Bolt<br>Mounting Bolt | Stainless<br>Steel | N/A                  | 4/8      | M6=6×20mm, M8=8×20mm                         |
| 1-4     | Clamp                        | Stainless<br>Steel | N/A                  | 2        | Clamp=1×7/8×5in                              |