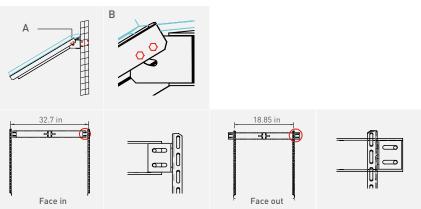

## Double Arm Side of Pole/ Wall Mount

Thank you for purchasing Newpowa products. NPB-75P mounting kits are designed for one 40W-75W solar pane or Newpowa 100w mono in 21inches width at an tilt angle from 0°- 90°