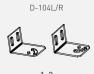

## KIT COMPONENTS

| Diagram | Component                    | Material           | Surface<br>Treatment | Quantity | Dimensions                                   |
|---------|------------------------------|--------------------|----------------------|----------|----------------------------------------------|
| 1-1     | Fixed Bracket                | Aluminum<br>Alloy  | N/A                  | 2/1      | A-540=21.26×1.97×1.1in, B-607=23.9×3.3×1.9in |
| 1-2     | Tilt Arm                     | Aluminum<br>Alloy  | N/A                  | 1/1      | D104L/R=4.1×3×2.5in                          |
| 1-3     | Module Bolt<br>Mounting Bolt | Stainless<br>Steel | N/A                  | 4/8      | M6=6×20mm, M8=8×20mm                         |
| 1-4     | Clamp                        | Stainless<br>Steel | N/A                  | 2        | Clamp=1×7/8×5in                              |