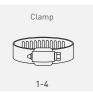

## KIT COMPONENTS

| Diagram | Component                    | Material           | Surface<br>Treatment | Quantity | Dimensions                                   |
|---------|------------------------------|--------------------|----------------------|----------|----------------------------------------------|
| 1-1     | Fixed Bracket                | Aluminum<br>Alloy  | N/A                  | 2/1      | A-540=21.26×1.97×1.1in, B-607=23.9×3.3×1.9in |
| 1-2     | Tilt Arm                     | Aluminum<br>Alloy  | N/A                  | 1/1      | D104L/R=4.1×3×2.5in                          |
| 1-3     | Module Bolt<br>Mounting Bolt | Stainless<br>Steel | N/A                  | 4/8      | M6=6×20mm, M8=8×20mm                         |
| 1-4     | Clamp                        | Stainless<br>Steel | N/A                  | 2        | Clamp=1×7/8×5in                              |