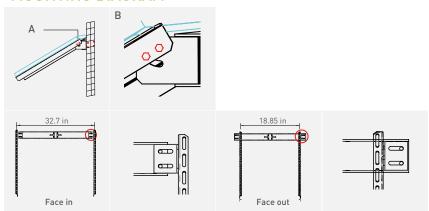

### **MOUNTING DIAGRAM**

When using this kit with another brand of panel you may need to change the module bolts to suit the mounting holes on the panel. M8 & M6 bolts are provided with this kit for your preference.