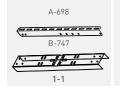

### KIT COMPONENTS

| Diagram | Component                    | Material           | Surface<br>Treatment | Quantity | Dimensions                                  |
|---------|------------------------------|--------------------|----------------------|----------|---------------------------------------------|
| 1-1     | Fixed Bracket                | Aluminum<br>Alloy  | N/A                  | 2/1      | A-698=27.5×1.97×1.1in, B-747=29.4×3.3×1.9in |
| 1-2     | Fixed Bracket                | Aluminum<br>Alloy  | N/A                  | 1/1      | D104L/R=4.1×3×2.5in                         |
| 1-3     | Module Bolt<br>Mounting Bolt | Stainless<br>Steel | N/A                  | 4/8      | M6=6×20mm, M8=8×20mm                        |
| 1-4     | Clamp                        | Stainless<br>Steel | N/A                  | 2        | Clamp=1×7/8×5in                             |