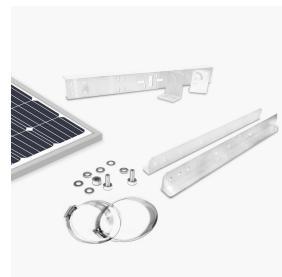

### KIT COMPONENTS

| Diagram | Component                    | Material           | Surface<br>Treatment | Quantity | Dimensions                                  |
|---------|------------------------------|--------------------|----------------------|----------|---------------------------------------------|
| 1-1     | Fixed Bracket                | Aluminum<br>Alloy  | N/A                  | 2/1      | A-698=27.5×1.97×1.1in, B-747=29.4×3.3×1.9in |
| 1-2     | Fixed Bracket                | Aluminum<br>Alloy  | N/A                  | 1/1      | D104L/R=4.1×3×2.5in                         |
| 1-3     | Module Bolt<br>Mounting Bolt | Stainless<br>Steel | N/A                  | 4/8      | M6=6×20mm, M8=8×20mm                        |
| 1-4     | Clamp                        | Stainless<br>Steel | N/A                  | 2        | Clamp=1×7/8×5in                             |