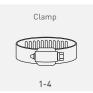

### KIT COMPONENTS

| Diagram | Component                    | Material           | Surface<br>Treatment | Quantity | Dimensions                                  |
|---------|------------------------------|--------------------|----------------------|----------|---------------------------------------------|
| 1-1     | Fixed Bracket                | Aluminum<br>Alloy  | N/A                  | 2/1      | A-698=27.5×1.97×1.1in, B-747=29.4×3.3×1.9in |
| 1-2     | Fixed Bracket                | Aluminum<br>Alloy  | N/A                  | 1/1      | D104L/R=4.1×3×2.5in                         |
| 1-3     | Module Bolt<br>Mounting Bolt | Stainless<br>Steel | N/A                  | 4/8      | M6=6×20mm, M8=8×20mm                        |
| 1-4     | Clamp                        | Stainless<br>Steel | N/A                  | 2        | Clamp=1×7/8×5in                             |