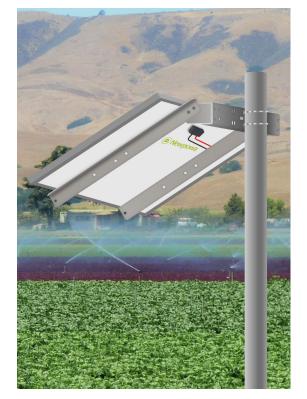

## Double Arm Side of Pole/ Wall Mount

Thank you for purchasing Newpowa products. NPB-100P mounting kits are designed for one 60W-100W solar panel at an tilt angle from 0°-90°