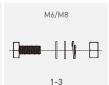

### KIT COMPONENTS

| Diagram | Component                    | Material           | Surface<br>Treatment | Quantity | Dimensions                                  |
|---------|------------------------------|--------------------|----------------------|----------|---------------------------------------------|
| 1-1     | Fixed Bracket                | Aluminum<br>Alloy  | N/A                  | 2/1      | A-698=27.5×1.97×1.1in, B-747=29.4×3.3×1.9in |
| 1-2     | Fixed Bracket                | Aluminum<br>Alloy  | N/A                  | 1/1      | D104L/R=4.1×3×2.5in                         |
| 1-3     | Module Bolt<br>Mounting Bolt | Stainless<br>Steel | N/A                  | 4/8      | M6=6×20mm, M8=8×20mm                        |
| 1-4     | Clamp                        | Stainless<br>Steel | N/A                  | 2        | Clamp=1×7/8×5in                             |

### **MOUNTING DIAGRAM**

When using this kit with another brand of panel you may need to change the module bolts to suit the mounting holes on the panel. M8 & M6 bolts are provided with this kit for your preference.