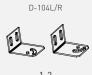

### KIT COMPONENTS

| Diagram | Component                    | Material           | Surface<br>Treatment | Quantity | Dimensions                                  |
|---------|------------------------------|--------------------|----------------------|----------|---------------------------------------------|
| 1-1     | Fixed Bracket                | Aluminum<br>Alloy  | N/A                  | 2/1      | A-698=27.5×1.97×1.1in, B-747=29.4×3.3×1.9in |
| 1-2     | Fixed Bracket                | Aluminum<br>Alloy  | N/A                  | 1/1      | D104L/R=4.1×3×2.5in                         |
| 1-3     | Module Bolt<br>Mounting Bolt | Stainless<br>Steel | N/A                  | 4/8      | M6=6×20mm, M8=8×20mm                        |
| 1-4     | Clamp                        | Stainless<br>Steel | N/A                  | 2        | Clamp=1×7/8×5in                             |