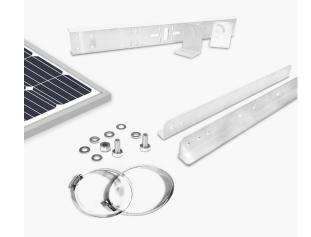

#### **KIT COMPONENTS**

| Diagram | Component     | Material           | Surface<br>Treatment | Quantity | Dimensions                                                         |
|---------|---------------|--------------------|----------------------|----------|--------------------------------------------------------------------|
| 1-1     | Fixed Bracket | Aluminum<br>Alloy  | N/A                  | 2/2/2    | A-698=27.5×1.97×1.1in, B-747=29.4×3.3×1.9in<br>C-482A=19×1.7×1.1in |
| 1-2     | Fixed Bracket | Aluminum<br>Alloy  | N/A                  | 2/2      | D104L/R=4.1×3×2.5in                                                |
| 1-3     | Bolts         | Stainless<br>Steel | N/A                  | 4/18     | M6=6×18mm, M8=8×20mm                                               |
| 1-4     | Clamp         | Stainless<br>Steel | N/A                  | 4        | Clamp=1×7/8×5in                                                    |