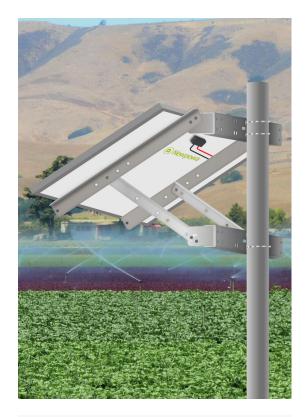

# **NPB-200P** Double Arm Side of Pole/ Wall Mount

Thank you for purchasing Newpowa products. NPB-200P mounting kits are designed for one 100W/200W solar panel at an tilt angle from 0°- 90°

sales@newpowa.com www.newpowa.com

1460 E Cedar St, Ontario, CA 91761