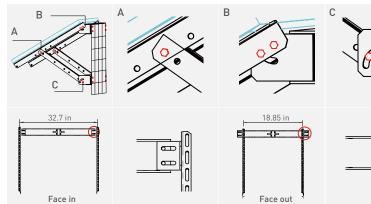

|
|---------|---------------|--------------------|----------------------|----------|--------------------------------------------------------------------|
| 1-1     | Fixed Bracket | Aluminum<br>Alloy  | N/A                  | 2/2/2    | A-698=27.5×1.97×1.1in, B-747=29.4×3.3×1.9in<br>C-482A=19×1.7×1.1in |
| 1-2     | Fixed Bracket | Aluminum<br>Alloy  | N/A                  | 2/2      | D104L/R=4.1×3×2.5in                                                |
| 1-3     | Bolts         | Stainless<br>Steel | N/A                  | 4/18     | M6=6×18mm, M8=8×20mm                                               |
| 1-4     | Clamp         | Stainless<br>Steel | N/A                  | 4        | Clamp=1×7/8×5in                                                    |

### **MOUNTING DIAGRAM**



#### Note:

702-628-7600

When using this kit with another brand of panel you may need to change the module bolts to suit the mounting holes on the panel. M8 & M6 bolts are provided with this kit for your preference.

Thank you for purchasing Newpowa products. NPB-200P mounting kits are designed for one 100W/200W solar panel at an tilt angle from 0°- 90°







sales@newpowa.com www.newpowa.com

1460 E Cedar St, Ontario, CA 91761