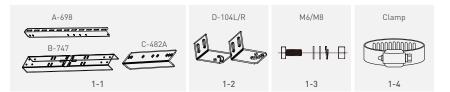

#### **KIT COMPONENTS**

| Diagram | Component     | Material           | Surface<br>Treatment | Quantity | Dimensions                                                         |
|---------|---------------|--------------------|----------------------|----------|--------------------------------------------------------------------|
| 1-1     | Fixed Bracket | Aluminum<br>Alloy  | N/A                  | 2/2/2    | A-698=27.5×1.97×1.1in, B-747=29.4×3.3×1.9in<br>C-482A=19×1.7×1.1in |
| 1-2     | Fixed Bracket | Aluminum<br>Alloy  | N/A                  | 2/2      | D104L/R=4.1×3×2.5in                                                |
| 1-3     | Bolts         | Stainless<br>Steel | N/A                  | 4/18     | M6=6×18mm, M8=8×20mm                                               |
| 1-4     | Clamp         | Stainless<br>Steel | N/A                  | 4        | Clamp=1×7/8×5in                                                    |