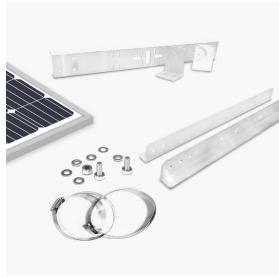

#### KIT COMPONENTS

| Diagram | Component     | Material           | Surface<br>Treatment | Quantity | Dimensions                                                                   |
|---------|---------------|--------------------|----------------------|----------|------------------------------------------------------------------------------|
| 1-1     | Fixed Bracket | Aluminum<br>Alloy  | N/A                  | 2/2/2/2  | A-1396=55×1.97×1.1in, B-747=29.4×3.3×1.9in<br>C-482A/B=19×1.7×1.1/19×1.6×1in |
| 1-2     | Fixed Bracket | Aluminum<br>Alloy  | N/A                  | 2/2      | D104L/R=4.1×3×2.5in                                                          |
| 1-3     | Bolts         | Stainless<br>Steel | N/A                  | 4/18     | M6=6×18mm, M8=8×20mm                                                         |
| 1-4     | Clamp         | Stainless<br>Steel | N/A                  | 4        | Clamp=1×7/8×5in                                                              |