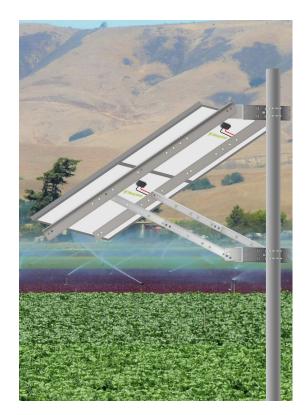

## Double Arm Side of Pole/ Wall Mount

Thank you for purchasing Newpowa products. NPB-400P mounting kits are designed for up to 400W (Two 100/200W solar panels) at an tilt angle from 0°- 90°