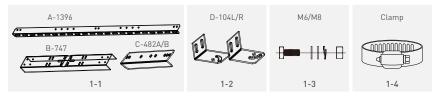

#### KIT COMPONENTS

| Diagram | Component     | Material           | Surface<br>Treatment | Quantity | Dimensions                                                                   |
|---------|---------------|--------------------|----------------------|----------|------------------------------------------------------------------------------|
| 1-1     | Fixed Bracket | Aluminum<br>Alloy  | N/A                  | 2/2/2/2  | A-1396=55×1.97×1.1in, B-747=29.4×3.3×1.9in<br>C-482A/B=19×1.7×1.1/19×1.6×1in |
| 1-2     | Fixed Bracket | Aluminum<br>Alloy  | N/A                  | 2/2      | D104L/R=4.1×3×2.5in                                                          |
| 1-3     | Bolts         | Stainless<br>Steel | N/A                  | 4/18     | M6=6×18mm, M8=8×20mm                                                         |
| 1-4     | Clamp         | Stainless<br>Steel | N/A                  | 4        | Clamp=1×7/8×5in                                                              |