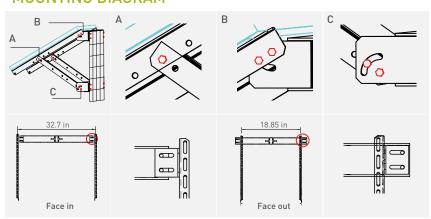

### **MOUNTING DIAGRAM**

#### Note:

When using this kit with another brand of panel you may need to change the module bolts to suit the mounting holes on the panel. M8 & M6 bolts are provided with this kit for your preference.